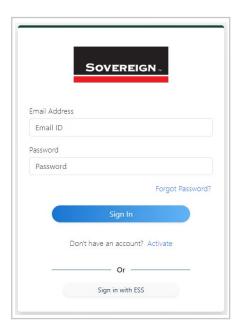

- 1. Go to <u>sovereignemployeebenefits.com</u> Select > <u>Auto-Enrolment Plans Retirement Planning Employee Benefits (sovereignemployeebenefits.com)</u>
- 2. You will be presented with this screen:

3. Enter the details you have created when activating your account for this portal.

## **Additional Information:**

- If you have not yet created your account, go to the 'How to get activation code and set-up account for the Portal' guide.
- If you have **forgotten your password**, click the 'Forgot Password?' button:
  - 1. Type in the email address you have used to create your account.
  - 2. Click 'Send verification code'.
  - 3. You will receive an email with the verification code included on it.
  - 4. Copy that code over and enter it into the Verification Code box.
  - 5. Click 'Verify code'.
  - 6. Once verified, the system will prompt you to set a new password. Enter a memorable yet secure password then click 'continue'.
  - 7. You will then be logged into the system and your new password will be saved to the corresponding account.